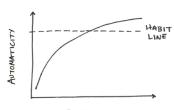

### Develop As a Leader One Habit At a Time

1. Diversify: Acquire the essential models & tools

2. Select: Pick the most appealing one to be your next habit

**3. Amplify**: Master your next habit and support one another

### **MASTERING ONE HABIT**

### MASTERING A FIELD

52

Images: James Clear, Atomic Habits

REPETITIONS

REPETITIONS